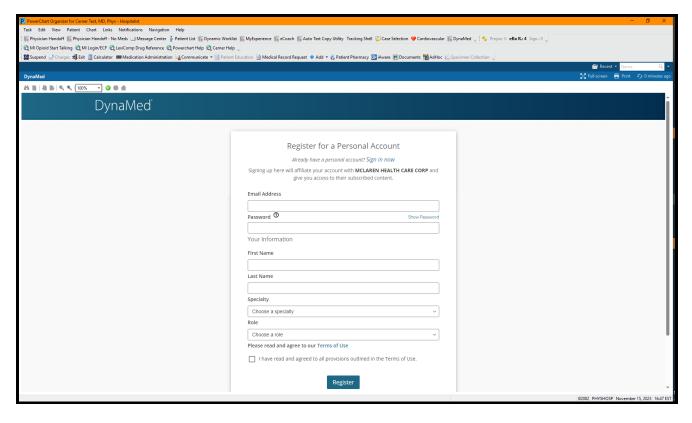

## **DynaMed and Dynamic Health**

**Providers: DynaMed** is an industry-leading solution designed to provide evidence-based answers for clinicians at the point of care. It covers all specialties; provides updated, concise, and graded evidence summaries, calculators, images; includes drug reference content from Micromedex; and CME/CPD/CE and MOC credits.

Simply click the "Sign in" button in the upper right-hand side of the screen, complete the form, and create a password. If needed, detailed instructions for setting up a Personal User Account are available <a href="here">here</a>. Instructions are the same for both DynaMed and Dynamic Health.