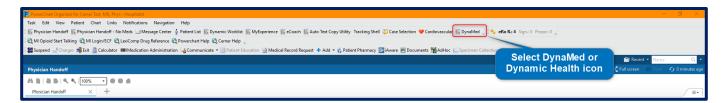

Simply click the "Sign in" button in the upper right-hand side of the screen, complete the form, and create a password. If needed, detailed instructions for setting up a Personal User Account are available <a href="here">here</a>. Instructions are the same for both DynaMed and Dynamic Health.