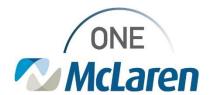

Simply click the "Sign in" button in the upper right-hand side of the screen, complete the form, and create a password. If needed, detailed instructions for setting up a Personal User Account are available <a href="here">here</a>. Instructions are the same for both DynaMed and Dynamic Health.